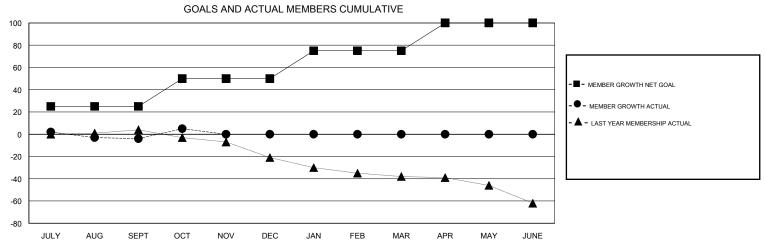

## MONTHLY MEMBERSHIP PROGRESS REPORT

District 7 I

GMT: LOCATION ARKANSAS GMT CA







| DROPPED CLUBS: 0  DROPPED MEMBERS |         | 16 CLUBS OF 33 ADDED 1 OR MORE NEW MEMBERS | GENDER DISTRIBI<br>MALE<br>FEMALE | <u>UTION</u> 497 (66.89%) 246 (33.11%) |    |
|-----------------------------------|---------|--------------------------------------------|-----------------------------------|----------------------------------------|----|
| DECEASED                          | 3       | CLICK HERE FOR CUMULATIVE  MEMBERSHIP DATA | TOTAL FAMILY UNIT MEMBERS         |                                        | 91 |
| CLUB CANCELLED OTHER              | 0<br>32 |                                            | FAMILY MEMBERS PAYING HALF DUES   |                                        | 46 |
| TOTAL                             | 35      |                                            | 3323