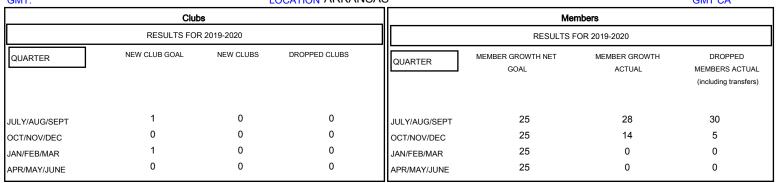

## MONTHLY MEMBERSHIP PROGRESS REPORT

District 7 I

GMT: LOCATION ARKANSAS GMT CA







| DROPPED CLUBS: 0  DROPPED MEMBERS |         | 16 CLUBS OF 33 ADDED 1 OR MORE NEW MEMBERS | GENDER DISTRIBI<br>MALE<br>FEMALE | <u>UTION</u> 497 (66.89%) 246 (33.11%) |    |
|-----------------------------------|---------|--------------------------------------------|-----------------------------------|----------------------------------------|----|
| DECEASED                          | 3       | CLICK HERE FOR CUMULATIVE  MEMBERSHIP DATA | TOTAL FAMILY UNIT MEMBERS         |                                        | 91 |
| CLUB CANCELLED OTHER              | 0<br>32 |                                            | FAMILY MEMBERS PAYING HALF DUES   |                                        | 46 |
| TOTAL                             | 35      |                                            | 3